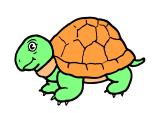

- 1. What did the kids need to feel?
- 2. How did the green grass grow?
- 3. What does the green grass feel like?

HINDI 1. शब्द पूरे कीजिए।

2. दिए गए चित्रों को देखकर उनके नाम लिखिए।

| 6. नीचे दिए ग | ाए चित्रों को देखकर खाली <sup>न</sup> | स्थान पर सही शब्द चुनकर | लिखिए। |
|---------------|---------------------------------------|-------------------------|--------|
|               | साबुन, दातुन, सुन                     |                         |        |
|               | काजू, चाकू, झूला                      |                         |        |
|               | अमरूद, टमाटर, आलू                     |                         |        |
| 4             | मूली, गाजर, ककड़ी                     |                         |        |
| (तीन अंक वा   | ले प्रश्न)                            |                         |        |
| 1. 'ऊ' की मा  | त्रा लगाकर शब्दबनाएँ।                 |                         |        |
| धप            |                                       | कबतर                    |        |
| तराज          |                                       | झला                     |        |
| नाखन          |                                       | बबल                     |        |
|               |                                       |                         |        |