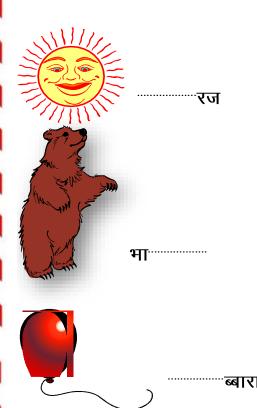

- 1. What did the kids need to feel?
- 2. How did the green grass grow?
- 3. What does the green grass feel like?

HINDI 1. शब्द पूरे कीजिए।

2. दिए गए चित्रों को देखकर उनके नाम लिखिए।

| 6. नीचे दिए ग | ाए चित्रों को देखकर खाली <sup>न</sup> | स्थान पर सही शब्द चुनकर | लिखिए। |
|---------------|---------------------------------------|-------------------------|--------|
|               | साबुन, दातुन, सुन                     |                         |        |
|               | काजू, चाकू, झूला                      |                         |        |
|               | अमरूद, टमाटर, आलू                     |                         |        |
| 4             | मूली, गाजर, ककड़ी                     |                         |        |
| (तीन अंक वा   | ले प्रश्न)                            |                         |        |
| 1. 'ऊ' की मा  | त्रा लगाकर शब्दबनाएँ।                 |                         |        |
| धप            |                                       | कबतर                    |        |
| तराज          |                                       | झला                     |        |
| नाखन          |                                       | बबल                     |        |
|               |                                       |                         |        |