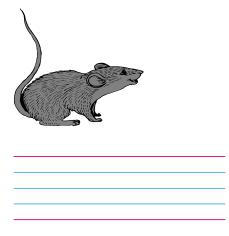

- 1. What did the kids need to feel?
- 2. How did the green grass grow?
- 3. What does the green grass feel like?

HINDI 1. शब्द पूरे कीजिए।

2. दिए गए चित्रों को देखकर उनके नाम लिखिए।

| 6. नीचे दिए ग | ाए चित्रों को देखकर खाली <sup>न</sup> | स्थान पर सही शब्द चुनकर | लिखिए। |
|---------------|---------------------------------------|-------------------------|--------|
|               | साबुन, दातुन, सुन                     |                         |        |
|               | काजू, चाकू, झूला                      |                         |        |
|               | अमरूद, टमाटर, आलू                     |                         |        |
| 4             | मूली, गाजर, ककड़ी                     |                         |        |
| (तीन अंक वा   | ले प्रश्न)                            |                         |        |
| 1. 'ऊ' की मा  | त्रा लगाकर शब्दबनाएँ।                 |                         |        |
| धप            |                                       | कबतर                    |        |
| तराज          |                                       | झला                     |        |
| नाखन          |                                       | बबल                     |        |
|               |                                       |                         |        |