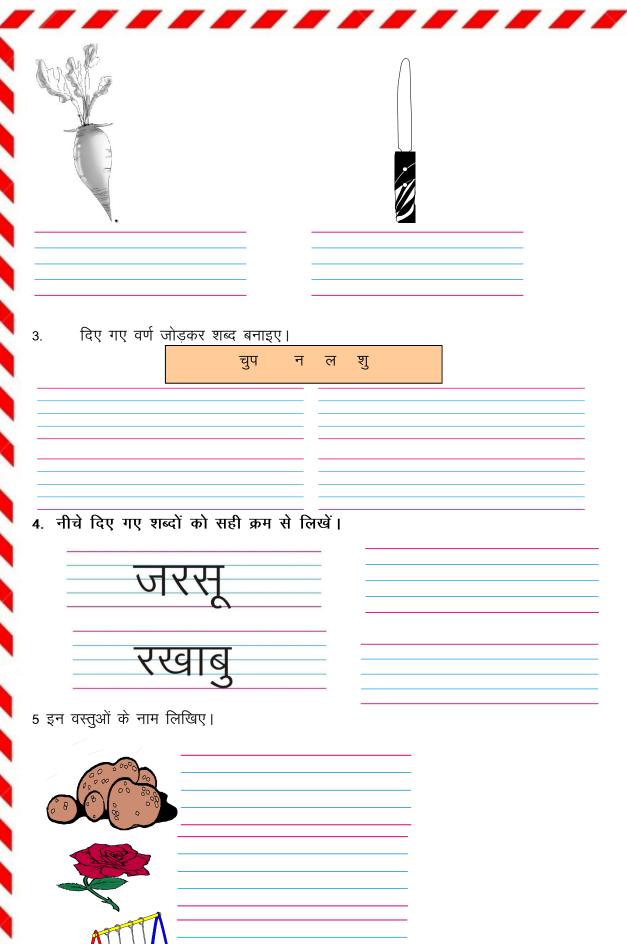

- 1. What did the kids need to feel?
- 2. How did the green grass grow?
- 3. What does the green grass feel like?

HINDI 1. शब्द पूरे कीजिए।

2. दिए गए चित्रों को देखकर उनके नाम लिखिए।

| 6. नीचे दिए ग | ाए चित्रों को देखकर खाली <sup>न</sup> | स्थान पर सही शब्द चुनकर | लिखिए। |
|---------------|---------------------------------------|-------------------------|--------|
|               | साबुन, दातुन, सुन                     |                         |        |
|               | काजू, चाकू, झूला                      |                         |        |
|               | अमरूद, टमाटर, आलू                     |                         |        |
| 4             | मूली, गाजर, ककड़ी                     |                         |        |
| (तीन अंक वा   | ले प्रश्न)                            |                         |        |
| 1. 'ऊ' की मा  | त्रा लगाकर शब्दबनाएँ।                 |                         |        |
| धप            |                                       | कबतर                    |        |
| तराज          |                                       | झला                     |        |
| नाखन          |                                       | बबल                     |        |
|               |                                       |                         |        |